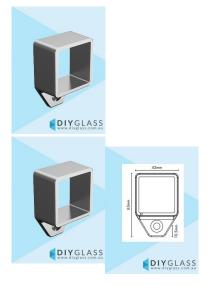

## Satin Wall Bracket for 35x35mm Aluminium Glass Top Rail

- Wall Bracket
- Stain 316 Stainless Steel
- 43mm W x 63mm H x 25mm D
- Rail fits inside the bracket cavity
- Internal cavity depth: 25mm
- 1 x 6.5mm Counter Sunk Fixing Hole
- · Includes one pointed grub screw to secure bracket to rail

Rating: Not Rated Yet **Price** \$9.00

\$9.00

Ask a question about this product

Description

- Wall Bracket
- Stain 316 Stainless Steel
- 43mm W x 63mm H x 25mm D
- Rail fits inside the bracket cavity
- Internal cavity depth: 25mm
- 1 x 6.5mm Counter Sunk Fixing Hole
- · Includes one pointed grub screw to secure bracket to rail