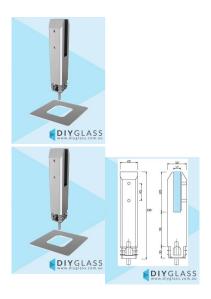

## **Square Core Hole Spigot**

- Friction Fit No holes in Glass Required
- Suitable for Glass Balustrade or Glass Pool Fence Applications
- 2205 Grade Stainless Steel
- Suits 12mm Thick Glass
- 45mm Front profile
- Extension available for extra height or anchoring
- Use for Glass Balustrading or Pool Fencing applications
- Load test certificates available if required.

## **Square Core Hole Spigot**

• Friction Fit - No holes in Glass Required

- Suitable for <u>Glass Balustrade</u> or <u>Glass Pool Fence</u> Applications
- 2205 Grade Stainless Steel
- Suits 12mm Thick Glass
- 45mm Front profile
- Extension available for extra height or anchoring
  Use for Glass Balustrading or Pool Fencing applications
- Load test certificates available if required.