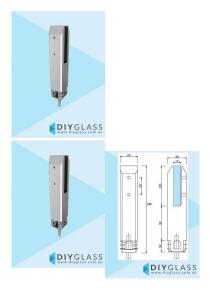

Satin Square Core Hole Stainless Spigot for Glass Balustrade or Glass Pool Fence

## Square Core Hole Spigot

- Friction Fit No holes in Glass Required
- Suitable for Glass Balustrade or Glass Pool Fence Applications
- 2205 Grade Stainless Steel
- Suits 12mm Thick Glass
- 45mm Front profile
- Extension available for extra height or anchoring
- Load test certificates available if required.

## Square Core Hole Spigot

- Friction Fit No holes in Glass Required
- Suitable for <u>Glass Balustrade</u> or <u>Glass Pool Fence</u> Applications

- 2205 Grade Stainless Steel
- Suits 12mm Thick Glass
- 45mm Front profile
- Extension available for extra height or anchoring
- Load test certificates available if required.