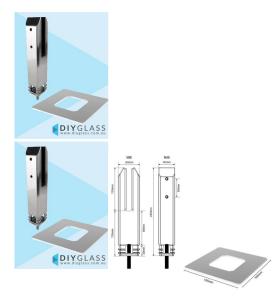

Satin Square Core Hole Stainless Spigot for 15mm Glass Balustrade with Dress Ring

## **Square Core Hole Spigot for 15mm Glass**

- Suits 15mm Thick Glass
- Satin Stainless Finish
- Includes 105x105mm Dress Ring
- Friction Fit No holes in Glass Required
- Use for Glass Balustrade
- 2205 Grade Stainless Steel
- 45mm Front profile
- Extension available for extra height or anchoring
- Use for Glass Balustrading
- Load test certificates available if required.

## Square Core Hole Spigot for 15mm Glass

• Suits 15mm Thick Glass

- Satin Stainless Finish
- Includes 105x105mm Dress Ring
- Friction Fit No holes in Glass Required
- Use for Glass Balustrade
- 2205 Grade Stainless Steel
- 45mm Front profile
- Extension available for extra height or anchoring
- Use for Glass Balustrading
- Load test certificates available if required.