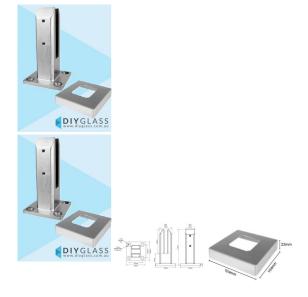

## Satin Square Base Plated Spigot For 15mm Glass Balustrade with Cover

- Easy Top Mount Base Plate Installation
- Use for 15mm Glass Balustrade
- Friction Fit Glass (no holes in glass required)
- Suits 15mm thick glass
- 2205 Grade Stainless Steel
- 45mm Front profile
- 4 x 11mm Counter Sunk Holes for timber screw or Countersunk bolt installation
- Load test certificates available if required.
- Available in Mirror, Satin, Matt Black and Matt White finishes

## Description

- Easy Top Mount Base Plate Installation
- Use for 15mm Glass Balustrade
- Friction Fit Glass (no holes in glass required)
- Suits 15mm thick glass
- 2205 Grade Stainless Steel
- 45mm Front profile
- 4 x 11mm Counter Sunk Holes for timber screw or Countersunk bolt installation

- Load test certificates available if required.Available in Mirror, Satin, Matt Black and Matt White finishes

Click Here to view to Base Plate Spigot installation guide