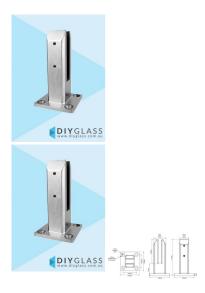

## Satin Square Base Plated Spigot For 15mm Glass Balustrade

- Easy Top Mount Base Plate Installation
- Use for 15mm Glass Balustrade
- Friction Fit Glass (no holes in glass required)
- Suits 15mm thick glass
- 2205 Grade Stainless Steel
- 45mm Front profile
- 4 x 11mm Counter Sunk Holes for timber screw or Countersunk bolt installation
- · Load test certificates available if required.
- Available in Mirror, Satin, Matt Black and Matt White finishes

## Description

- Easy Top Mount Base Plate Installation
- Use for 15mm Glass Balustrade
- Friction Fit Glass (no holes in glass required)
- Suits 15mm thick glass
- 2205 Grade Stainless Steel
- 45mm Front profile
- 4 x 11mm Counter Sunk Holes for timber screw or Countersunk bolt installation
- · Load test certificates available if required.

• Available in Mirror, Satin, Matt Black and Matt White finishes

Click Here to view to Base Plate Spigot installation guide