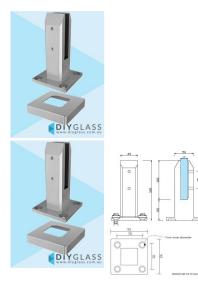

## Satin Square Base Plated Spigot with Cover for Glass Balustrade or Pool Fence

- Easy Top Mount Base Plate Installation
- Suitable for <u>Glass Balustrade</u> or <u>Glass Pool Fence</u> Applications
- Friction Fit Glass (no holes in glass required)
- Suits 12mm thick glass
- 2205 Grade Stainless Steel
- 45mm Front profile
- 4 x 11mm Counter Sunk Holes for timber screw or Countersunk bolt installation
- Load test certificates available if required.

## Includes a 100x100 x 22mm Cover

Click Here to view to Base Plate Spigot installation guide

Rating: Not Rated Yet **Price** \$67.00

\$67.00

Ask a question about this product

## Description

- Easy Top Mount Base Plate Installation
- Suitable for <u>Glass Balustrade</u> or <u>Glass Pool Fence</u> Applications
- Friction Fit Glass (no holes in glass required)
- Suits 12mm thick glass
- 2205 Grade Stainless Steel

- 45mm Front profile
- 4 x 11mm Counter Sunk Holes for timber screw or Countersunk bolt installation
- Load test certificates available if required.

## Includes a 100x100 x 22mm Cover

Click Here to view to Base Plate Spigot installation guide