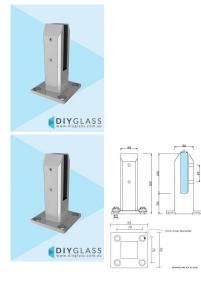

## Satin Square Base Plated Spigot for Glass Balustrade or Pool Fence

- Easy Top Mount Base Plate Installation
- Suitable for <u>Glass Balustrade</u> or <u>Glass Pool Fence</u> Applications
- Friction Fit Glass (no holes in glass required)
- Suits 12mm thick glass
- 2205 Grade Stainless Steel
- 45mm Front profile
- 4 x 11mm Counter Sunk Holes for timber screw or Countersunk bolt installation
- Load test certificates available if required.

## Description

- Easy Top Mount Base Plate Installation
- Suitable for <u>Glass Balustrade</u> or <u>Glass Pool Fence</u> Applications
- Friction Fit Glass (no holes in glass required)
- Suits 12mm thick glass
- 2205 Grade Stainless Steel
- 45mm Front profile
- 4 x 11mm Counter Sunk Holes for timber screw or Countersunk bolt installation
- Load test certificates available if required.