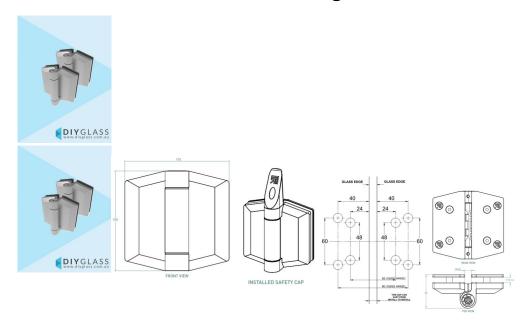

### **Product Highlights:**

- Stylish Finish Options Brushed Satin Stainless.
- NEW & Innovative Design Instantly upgrade standard or economy pool gates with a soft-close system.
- Retrofit-Friendly Multiple hole spacings for easy replacement of existing hinges—no new drilling required. (see images for glass hole positions)
- Hydraulic Soft-Close Technology Smooth, quiet, and controlled closing action for added safety and style.
- Glass-to-Glass Mounting Perfect for 8–12mm toughened glass panels in frameless pool fencing.
- Heavy-Duty Performance Supports gates up to 45kg and 1000mm wide.
- 316 Marine Grade Stainless Steel Rust-resistant and ideal for coastal or saltwater pool environments.
- Fully Adjustable Fine-tune gate tension and alignment with built-in tools for perfect operation.
- Standards Compliant Exceeds Australian Safety Standard AS1926.1-2012 for pool fencing.

#### **Product Highlights:**

- Stylish Finish Options Brushed Satin Stainless.
- NEW & Innovative Design Instantly upgrade standard or economy pool gates with a soft-close system.
- Retrofit-Friendly Multiple hole spacings for easy replacement of existing hinges—no new drilling required. (see images for glass hole positions)
- Hydraulic Soft-Close Technology Smooth, quiet, and controlled closing action for added safety and style.
- Glass-to-Glass Mounting Perfect for 8-12mm toughened glass panels in frameless pool fencing.
- Heavy-Duty Performance Supports gates up to 45kg and 1000mm wide.
- 316 Marine Grade Stainless Steel Rust-resistant and ideal for coastal or saltwater pool environments.
- Fully Adjustable Fine-tune gate tension and alignment with built-in tools for perfect operation.
- Standards Compliant Exceeds Australian Safety Standard AS1926.1-2012 for pool fencing.