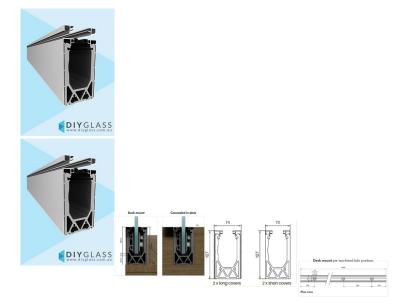

## Versatilt – Aluminium Deck Mount / Concealed In-Deck Channel Kit

A versatile channel system designed for both **deck mount** and **concealed in-deck** installations. The Versatilt kit offers a sleek, durable, and flexible solution for frameless glass fencing or balustrade applications.

### Kit Includes:

- 1 x 4200mm Clear Anodised Aluminium Channel
- 2 x 4450mm Satin Anodised Full Covers
- 2 × 4450mm Satin Anodised Top Covers
- 2 × 4450mm Glazing Rubbers

## **Installation Options:**

- Deck Mount Installation:
  - Use the full covers along with the glazing rubbers for a raised surface-mount finish.
- Concealed In-Deck Installation: Use the top covers with the glazing rubbers for a sleek, hidden-in-deck appearance.

## Kit Includes:

- 1 x 4200mm Clear Anodised Aluminium Channel
- 2 x 4450mm Satin Anodised Full Covers
- 2 x 4450mm Satin Anodised Top Covers
- 2 × 4450mm Glazing Rubbers

### **Installation Options:**

- Deck Mount Installation:
- Use the *full covers* along with the *glazing rubbers* for a raised surface-mount finish. • Concealed In-Deck Installation:
- Use the top covers with the glazing rubbers for a sleek, hidden-in-deck appearance.