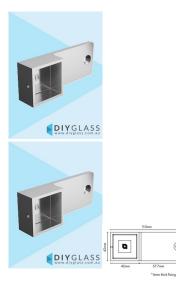

## Satin Anodised Offset Wall Bracket for 35x35mm Aluminium Glass Top Rail

- Offset Wall Bracket
- Stain 316 Stainless Steel
- 110mm W x 42mm H x 20mm D x 6mm T
- · Rail fits inside the bracket cavity
- Internal cavity depth: 20mm
- 1 x 7mm Counter Sunk Fixing Hole
- · Includes one pointed grub screw to secure bracket to rail

Rating: Not Rated Yet **Price** \$16.00

\$16.00

Ask a question about this product

Description

- Offset Wall Bracket
- Stain 316 Stainless Steel
- 110mm W x 42mm H x 20mm D x 6mm T
- Rail fits inside the bracket cavity
- · Internal cavity depth: 20mm
- 1 x 7mm Counter Sunk Fixing Hole
- · Includes one pointed grub screw to secure bracket to rail