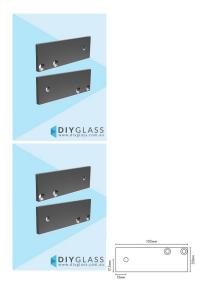

## Satin Anodised Flat Wall Plate for 35x35mm Aluminium Glass Top Rail

- Flat Wall Plate
- Stain Anodised
- Ideal when it is a tight gap between the glass and the wall and a standard wall bracket will not fit
- 105mm W x 35mm H x 5mm T
- 2 Pcs per pack (1 x left and 1 x right handed)
- Screws to the end of the rail via 2 x Countersunk Holes in the wall bracket.
- 1 x 6.5mm Counter Sunk Fixing Hole
- Includes 4 x CSK Fixing Screws for securing the plates to the rail

## Description

- Flat Wall Plate
- Stain Anodised
- Ideal when it is a tight gap between the glass and the wall and a standard wall bracket will not fit
- 105mm W x 35mm H x 5mm T
- 2 Pcs per pack (1 x left and 1 x right handed)
- Screws to the end of the rail via 2 x Countersunk Holes in the wall bracket.
- 1 x 6.5mm Counter Sunk Fixing Hole
- Includes 4 x CSK Fixing Screws for securing the plates to the rail