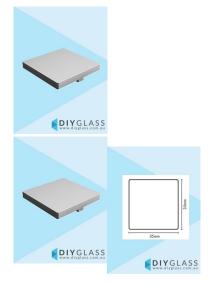

## Satin Anodised End Cap for 35x35mm Aluminium Glass Top Rail

- · Satin Anodised
- 35mm W x35mm H x 4mm T
- Flat End Cap with Tab that presses into the cavity of the rail
- Includes one pointed grub screw in the tab to help secure the cap onto the rail

## Description

- Satin Anodised
- 35mm W x35mm H x 4mm T
- Flat End Cap with Tab that presses into the cavity of the rail
- Includes one pointed grub screw in the tab to help secure the cap onto the rail