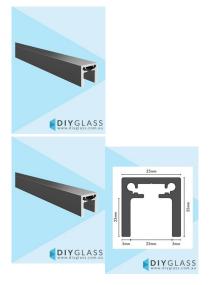

## Satin Anodised 35x35mm Aluminium Glass Top Rail

- Satin Anodised
- 35x35mm External Profile
- 5800mm long aluminium handrail
- Made from structural alloy 6061-T6
- Each length is supplied as a kit which INCLUDES 2 x end caps & 5800mm long glazing rubber to suit 15mm glass
- Railing suits 12, 15, 17.52 and 21.52mm thick glass simply use correct glazing rubber
- · Joiners fit into internal cavity at top of rail
- Rail can be easily cut to required length or angle with a Aluminium cutting blade on a drop saw.

Note: If using glass that is not 15mm you will need to order the glazing rubber separately.

Rating: Not Rated Yet **Price** \$208.00

\$208.00

Ask a question about this product

Description

- Satin Anodised
- 35x35mm External Profile
- 5800mm long aluminium handrail
- Made from structural alloy 6061-T6
- Each length is supplied as a kit which INCLUDES 2 x end caps & 5800mm long glazing rubber to suit 15mm glass
- Railing suits 12, 15, 17.52 and 21.52mm thick glass simply use correct glazing rubber
- Joiners fit into internal cavity at top of rail
- Rail can be easily cut to required length or angle with a Aluminium cutting blade on a drop saw.

Note: If using glass that is not 15mm you will need to order the glazing rubber separately.