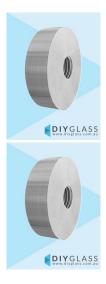

# Satin 10mm Spacer for Edge Mount Spigot

## 10mm Spigot Spacer – For Edgemount Spigot Installation

#### **Key Features**

- 10mm thickness
- Custom-fit for Edgemount Spigots
- High-strength Stainless construction for durability and long-term use
- Easy to install simply place behind the spigot before fixing
- Suitable for decking, concrete, or tiled surfaces

# 10mm Spigot Spacer – For Edgemount Spigot Installation

## **Key Features**

- 10mm thickness
- Custom-fit for Edgemount Spigots
- High-strength Stainless construction for durability and long-term use
- Easy to install simply place behind the spigot before fixing
- Suitable for decking, concrete, or tiled surfaces