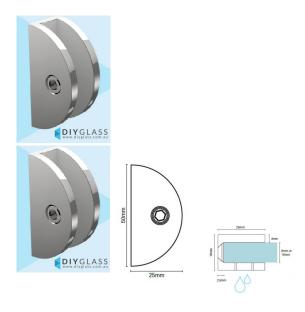

## Round Wall Bracket - Chrome Plated - For Shower Screen

Used to fix Hinge and Return/Fixed panels to the wall.

## 3 Per Panel recommended

- Round Wall Bracket
- 2.5mm Gap between glass and wall
- Chrome Plated Finish
- Slimline half round profile
- Suitable for 8mm & 10mm Glass
- 1 x Compression/Friction screws
- No holes in glass required
- Made from solid brass
- 1 x Fixing screw and Clear Gaskets Provided

Silicon must be used along glass edge when friction brackets used

Some people also use these along the floor however we do not recommend this as the screw will break the waterproofing membrane, the whole glass weight will be positioned on the bracket rather then spread across the length of the sheet and the glass will be held 3mm off the floor.