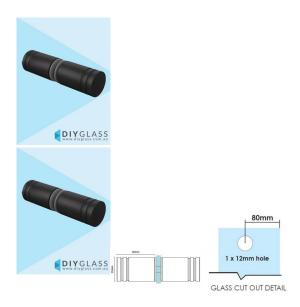

## Slimline Round Matt Black Shower Screen Door Knob

- Round Slimline Knob for Shower Screen Door
- Matt Black Finish
- Double pull knob
- Suits 8mm, 10mm and 12mm thick glass
- Requires a 12mm hole in the glass
- Made from Solid Brass
- Nylon spacers and gaskets included to prevent glass/metal contact

## Description

- Round Slimline Knob for Shower Screen Door
- Matt Black Finish
- Double pull knob

- Suits 8mm, 10mm and 12mm thick glassRequires a 12mm hole in the glass
- Made from Solid Brass
- Nylon spacers and gaskets included to prevent glass/metal contact