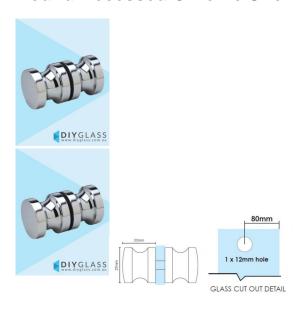

## **Round Recessed Chrome Shower Screen Door Knob**

- Round Recessed Knob for Glass Shower Screen Door
- Chrome Plated
- Double pull knob
- Suits 8mm, 10mm and 12mm thick glass
- Requires a 12mm hole in the door
- Made from Solid Brass
- Nylon spacers and gaskets included to prevent glass/metal contact

## Description

- Round Recessed Knob for Glass Shower Screen Door
- Chrome Plated
- Double pull knob
- Suits 8mm, 10mm and 12mm thick glass
- Requires a 12mm hole in the door
- Made from Solid Brass
- Nylon spacers and gaskets included to prevent glass/metal contact