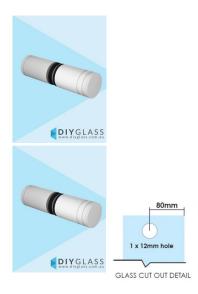

## Matt White Round Glass Shower Screen Door Knob

- Round Knob for Glass Shower Screen Door
- Matt White Finish
- Double pull knob
- Suits 8mm, 10mm and 12mm thick glass
- Requires a 12mm hole in the door
- Made from Solid Brass
- Nylon spacers and gaskets included to prevent glass/metal contact

## Description

- Round Knob for Glass Shower Screen Door
- · Matt White Finish
- Double pull knob
- Suits 8mm, 10mm and 12mm thick glass

- Requires a 12mm hole in the door
- Made from Solid Brass
- Nylon spacers and gaskets included to prevent glass/metal contact