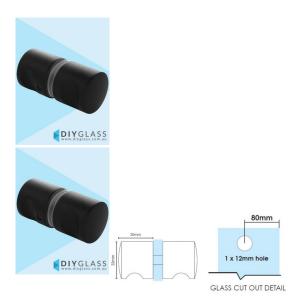

## **Round Matt Black Shower Screen Door Knob**

- Round with finger notch Knob for Shower Screen Door
- Matt Black Finish
- Double pull knob
- Suits 8mm, 10mm and 12mm thick glass
- Requires a 12mm Hole in the Glass
- Made from Solid Brass
- Nylon spacers and gaskets included to prevent glass/metal contact

## Description

- Round with finger notch Knob for Shower Screen Door
- Matt Black Finish
- Double pull knob
- Suits 8mm, 10mm and 12mm thick glass
- Requires a 12mm Hole in the Glass
- Made from Solid Brass
- Nylon spacers and gaskets included to prevent glass/metal contact