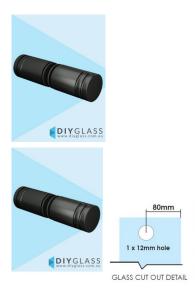

## **Gunmetal Grey Round Glass Shower Screen Door Knob**

- Round Knob for Glass Shower Screen Door
- · Gunmetal Grey Finish
- Double pull knob
- Suits 8mm, 10mm and 12mm thick glass
- Requires a 12mm hole in the door
- Made from Solid Brass
- Nylon spacers and gaskets included to prevent glass/metal contact

## Description

- Round Knob for Glass Shower Screen Door
- Gunmetal Grey Finish
- Double pull knob
- Suits 8mm, 10mm and 12mm thick glass

- Requires a 12mm hole in the doorMade from Solid Brass
- Nylon spacers and gaskets included to prevent glass/metal contact