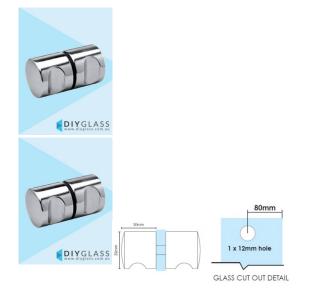

## **Round Chrome Shower Screen Door Knob**

- Round with finger notch Knob for Glass Shower Screen Door
- Chrome Plated Finish
- Double pull knob
- Suits 8mm, 10mm and 12mm thick glass
- Requires a 12mm hole in the door
- Made from Solid Brass
- Nylon spacers and gaskets included to prevent glass/metal contact

This round glass shower screen door knob is also available in:

Matt Black

Rating: Not Rated Yet **Price** \$29.40

\$21.00

Ask a question about this product

Description

- Round with finger notch Knob for Glass Shower Screen Door
- Chrome Plated Finish
- Double pull knob
- Suits 8mm, 10mm and 12mm thick glass
- Requires a 12mm hole in the door
- Made from Solid Brass
- Nylon spacers and gaskets included to prevent glass/metal contact