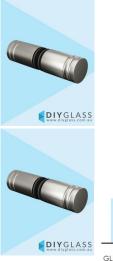

## **Brushed Nickel Round Glass Shower Screen Door Knob**

- Round Knob for Glass Shower Screen Door
- Brushed Nickel Finish
- Double pull knob
- Suits 8mm, 10mm and 12mm thick glass
- Requires a 12mm hole in the door
- Made from Solid Brass
- Nylon spacers and gaskets included to prevent glass/metal contact

Description

- Round Knob for Glass Shower Screen Door
- Brushed Nickel Finish
- Double pull knob
- Suits 8mm, 10mm and 12mm thick glass

- Requires a 12mm hole in the door Made from Solid Brass
- Nylon spacers and gaskets included to prevent glass/metal contact