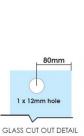

## **Brushed Nickel Round Glass Shower Screen Door Knob**

- Round Knob for Glass Shower Screen Door
- Brushed Nickel Finish
- Double pull knob
- Suits 8mm, 10mm and 12mm thick glass
- Requires a 12mm hole in the door
- Made from Solid Brass
- Nylon spacers and gaskets included to prevent glass/metal contact

Description

- Round Knob for Glass Shower Screen Door
- Brushed Nickel Finish
- Double pull knob
- Suits 8mm, 10mm and 12mm thick glass

- Requires a 12mm hole in the door Made from Solid Brass
- Nylon spacers and gaskets included to prevent glass/metal contact