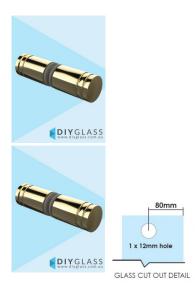

## Round Slimline Brushed Brass / Gold Shower Screen Door Knob

- Round Knob for Glass Shower Screen Door
- Brushed Brass / Gold Finish
- Double pull knob
- Suits 8mm, 10mm and 12mm thick glass
- Requires a 12mm hole in the door
- Made from Solid Brass
- Nylon spacers and gaskets included to prevent glass/metal contact

## Description

- Round Knob for Glass Shower Screen Door
- Brushed Brass / Gold Finish
- Double pull knob
- Suits 8mm, 10mm and 12mm thick glass

- Requires a 12mm hole in the doorMade from Solid Brass
- Nylon spacers and gaskets included to prevent glass/metal contact