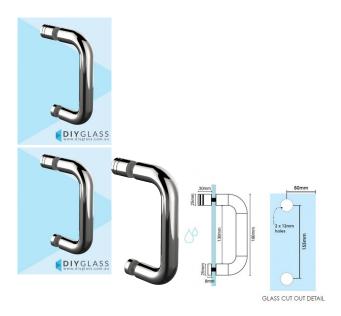

## **Round D Chrome Shower Screen Door Handle**

- Round D Handle Shower Screen Door Handle
- · Stainless steel in a mirror finish
- Pull Knob on inside of Door Panel and D Handle on the outside
- Suits 8mm, 10mm and 12mm thick glass
- Requires 2 x 12mm holes at 155mm centres
- Nylon spacers and gaskets included to prevent glass/metal contact

## Description

- Round D Handle Shower Screen Door Handle
- · Stainless steel in a mirror finish
- Pull Knob on inside of Door Panel and D Handle on the outside
- Suits 8mm, 10mm and 12mm thick glass
- Requires 2 x 12mm holes at 155mm centres
- Nylon spacers and gaskets included to prevent glass/metal contact