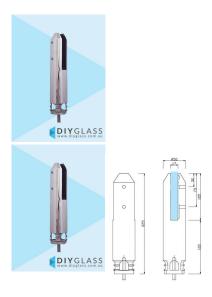

## **Round Core Hole Spigot**

- Friction Fit No holes in glass required
- 2205 Grade Stainless Steel
- 50mm Diameter
- Extension available for extra height or anchoring
- Suitable for Glass Balustrade or Pool Fence applications
- Load test certificates available if required.
- Available in Mirror or Satin Finish

## **Round Core Hole Spigot**

- Friction Fit No holes in glass required
- 2205 Grade Stainless Steel
- 50mm Diameter

- Extension available for extra height or anchoringSuitable for Glass Balustrade or Pool Fence applications
- Load test certificates available if required.
- Available in Mirror or Satin Finish