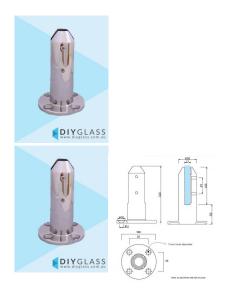

## **Round Base Plated Stainless Spigot for Glass Balustrade**

Use on glass balustrading or pool fencing.

- Easy Top Mount Base Plate Installation
- Friction Fit Glass (no holes in glass required)
- Suits 12mm thick glass
- 2205 Grade Stainless Steel
- 50mm Front profile
- 4 x 11mm Counter Sunk Holes for timber screw or Countersunk bolt installation
- Suitable for Glass Balustrade or Pool Fence Applications
- Load test certificates& available if required.
- Available in Mirror or Satin finish.

## Description

Use on glass balustrading or pool fencing.

- Easy Top Mount Base Plate Installation
- Friction Fit Glass (no holes in glass required)
- Suits 12mm thick glass
- 2205 Grade Stainless Steel
- 50mm Front profile
- 4 x 11mm Counter Sunk Holes for timber screw or Countersunk bolt installation
- Suitable for Glass Balustrade or Pool Fence Applications
- Load test certificates& available if required.
- Available in Mirror or Satin finish.

## Click Here to view our Base Plate Spigot Installation Guide