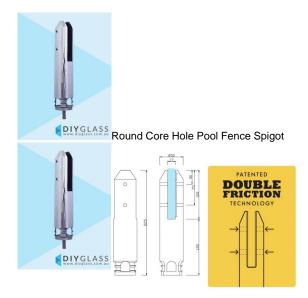

## **Round Core Hole Pool Fence Spigot**

Use on glass pool fencing.

- Double Friction for easy glass alignment (glass can be adjusted in both directions)
- Includes Cover
- Core Hole Installation
- Friction Fit Glass (no holes in glass required)
- Contemporary tapered top to comply with 'no toe hole' requirements
- Suits 12mm thick glass
- 2205 Grade Stainless Steel
- 50mm Front profile
- Tapered packer included (1mm to 1.5mm) to enable tilt adjustment of glass
- Suitable for Glass Pool Fence Applications
- Load test certificates available if required.
- Available in Mirror or Satin finish.

## Description

Use on glass pool fencing.

• Double Friction for easy glass alignment (glass can be adjusted in both directions)

- Includes Cover
- Core Hole Installation
- Friction Fit Glass (no holes in glass required)
  Contemporary tapered top to comply with 'no toe hole' requirements
- Suits 12mm thick glass2205 Grade Stainless Steel
- 50mm Front profile
- Tapered packer included (1mm to 1.5mm) to enable tilt adjustment of glass
- Suitable for Glass Pool Fence Applications
  Load test certificates available if required.
- Available in Mirror or Satin finish.