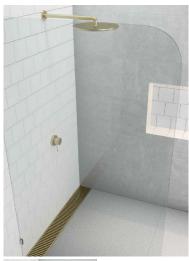

## 1197(w)x2050(h)x10mm Glass Shower Screen Panel with 200mm Radius Top Corner

• Corner: 200mm Radius

Width: 1197mmHeight: 2050mmThickness: 10mmWeight: 61kg

## Description

• Corner: 200mm Radius • Width: 1197mm • Height: 2050mm • Thickness: 10mm • Weight: 61kg