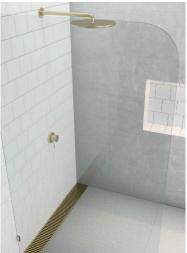

997(w)x2050(h)x10mm Glass Shower Screen Panel with 200mm Radius Top Corner

- Corner: 200mm Radius
- Width: 997mm
- Height: 2050mm
- Thickness: 10mm
- Weight: 51kg
- Allow a 3mm Gap between the wall and glass and a 3mm Gap between this panel and the door.

## Description

- Corner: 200mm Radius
- Width: 997mm
- Height: 2050mm
- Thickness: 10mm
- Weight: 51kg
- Allow a 3mm Gap between the wall and glass and a 3mm Gap between this panel and the door.

Installation Widths: