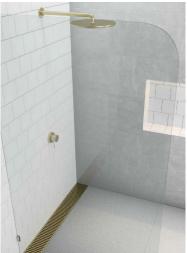

897(w)x2050(h)x10mm Glass Shower Screen Panel with 200mm Radius Top Corner

- Corner: 200mm Radius
- Width: 897mm
- Height: 2050mm
- Thickness: 10mm
- Weight: 46kg
- Allow a 3mm Gap between the wall and glass and a 3mm Gap between this panel and the door.

## Description

- Corner: 200mm Radius
- Width: 897mm
- Height: 2050mm
- Thickness: 10mm
- Weight: 46kg
- Allow a 3mm Gap between the wall and glass and a 3mm Gap between this panel and the door.

Installation Widths: