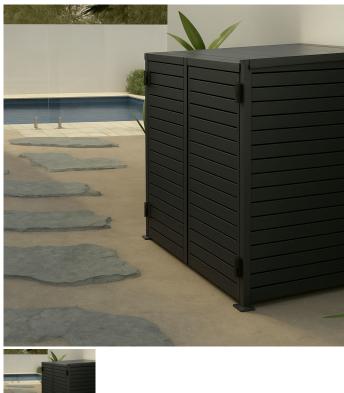

## **Pool Pump Storage Monument**

## **Elegant Aluminium Equipment Enclosure**

Introducing our Elegant Equipment Enclosure – a perfect blend of style, practicality, and durability. Designed to conceal pool filters, rubbish bins, air conditioners, and more, this sleek enclosure adds a sophisticated touch to any outdoor space.

## **Key Features:**

- Sleek Design: Crafted from 65mm aluminium slats and available in 10 premium finishes to complement any setting.
- Complete Kit: Includes door, hardware, and a lid with gas struts for smooth opening and closing.
- Custom Sizes Available: Choose from the dropdown menu. Please note we do not offer custom sizing outside of listed options.
- Flat-Packed Convenience: Delivered flat-packed for easy transportation and on-site assembly no welding required.
- · Cost-Effective: Save significantly compared to traditional fully welded enclosures without compromising quality.

## **Finishes & Materials:**

- Available in 10 stylish powder-coated colour finishes
- Rust-resistant, durable aluminium ideal for outdoor use