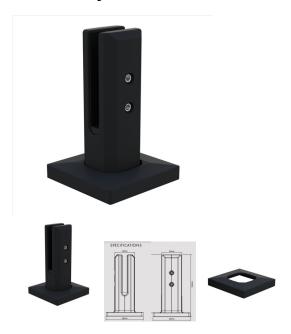

## Black Polystainless Non-Conductive Base Plate Spigot with Cover Plate

- · Black Base Plate Spigot with Cover Plate
- No electrician required for earthing save time and money!
- NATA tested in accordance with Australian Standards (AS1926.1 Safety Barriers for Pools)
- · Made from ultra-robust, UV stabilised reinforced composite material giving a stainless steel feel and appearance (patented product)
- Composite construction surface will not rust or corrode
- Suits 12mm thick glass panels
- Designed for base plated installations
- · Recessed friction plate for ease of install

## Description

- Black Base Plate Spigot with Cover Plate
- No electrician required for earthing save time and money!
- NATA tested in accordance with Australian Standards (AS1926.1 Safety Barriers for Pools)
- · Made from ultra-robust, UV stabilised reinforced composite material giving a stainless steel feel and appearance (patented product)
- Composite construction surface will not rust or corrode
- · Suits 12mm thick glass panels
- Designed for base plated installations

• Recessed friction plate for ease of install