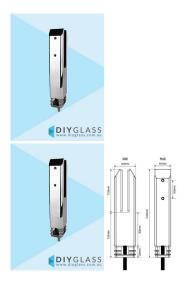

## Polished Square Core Hole Stainless Spigot for 15mm Glass Balustrade

## **Square Core Hole Spigot for 15mm Glass**

- Suits 15mm Thick Glass
- Polished Stainless Finish
- Friction Fit No holes in Glass Required
- Use for Glass Balustrade
- 2205 Grade Stainless Steel
- 45mm Front profile
- Extension available for extra height or anchoring
- · Use for Glass Balustrading
- Load test certificates available if required.

## **Square Core Hole Spigot for 15mm Glass**

- Suits 15mm Thick Glass
- Polished Stainless Finish
- Friction Fit No holes in Glass Required
- Use for Glass Balustrade

- 2205 Grade Stainless Steel
- 45mm Front profile
- Extension available for extra height or anchoring
  Use for Glass Balustrading
  Load test certificates available if required.