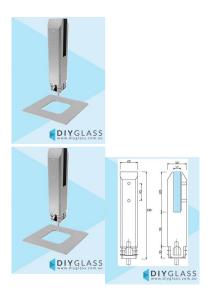

## Polished Square Core Hole Stainless Spigot with Dress Ring for Glass Balustrade or Glass Pool Fence

## **Square Core Hole Spigot**

- Friction Fit No holes in Glass Required
- Suitable for Glass Balustrade or Glass Pool Fence Applications
- 2205 Grade Stainless Steel
- Suits 12mm Thick Glass
- 45mm Front profile
- · Extension available for extra height or anchoring
- Load test certificates available if required.

## **Square Core Hole Spigot**

- Friction Fit No holes in Glass Required
- Suitable for Glass Balustrade or Glass Pool Fence Applications
- 2205 Grade Stainless Steel
- Suits 12mm Thick Glass

- 45mm Front profile
- Extension available for extra height or anchoring
  Load test certificates available if required.