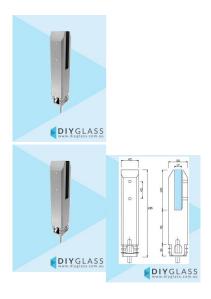

## Polished Square Core Hole Stainless Spigot for Glass Balustrade or Glass Pool Fence

## **Square Core Hole Spigot**

- Friction Fit No holes in Glass Required
- Suitable for Glass Balustrade or Glass Pool Fence Applications

- 2205 Grade Stainless Steel
- Suits 12mm Thick Glass
- 45mm Front profile
- Extension available for extra height or anchoring
- Load test certificates available if required.