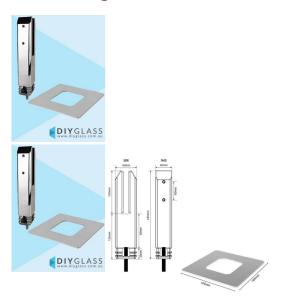

## **Square Core Hole Spigot for 15mm Glass**

- Suits 15mm Thick Glass
- Polished Stainless Steel
- Includes a 105x105mm Dress Ring
- Friction Fit No holes in Glass Required
- Use for Glass Balustrade
- 2205 Grade Stainless Steel
- 45mm Front profile
- Extension available for extra height or anchoring
- Use for Glass Balustrading
- Load test certificates available if required.

## **Square Core Hole Spigot for 15mm Glass**

• Suits 15mm Thick Glass

- Polished Stainless Steel
- Includes a 105x105mm Dress Ring
- Friction Fit No holes in Glass Required
- Use for Glass Balustrade
- 2205 Grade Stainless Steel
- 45mm Front profile
- Extension available for extra height or anchoring
- Use for Glass Balustrading
- Load test certificates available if required.