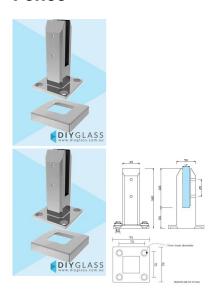

## Polished Square Base Plated Spigot with Cover for Glass Balustrade or Pool Fence

- Easy Top Mount Base Plate Installation
- Suitable for <u>Glass Balustrade</u> or <u>Glass Pool Fence</u> Applications
- Friction Fit Glass (no holes in glass required)
- Suits 12mm thick glass
- 2205 Grade Stainless Steel
- 45mm Front profile
- 4 x 11mm Counter Sunk Holes for timber screw or Countersunk bolt installation
- Load test certificates available if required.

## Includes a 100x100 x 22mm Cover

Click Here to view to Base Plate Spigot installation guide

Rating: Not Rated Yet

**Price** \$67.00

\$67.00

Ask a question about this product

## Description

- Easy Top Mount Base Plate Installation
- Suitable for Glass Balustrade or Glass Pool Fence Applications
- Friction Fit Glass (no holes in glass required)
- Suits 12mm thick glass
- 2205 Grade Stainless Steel

- 45mm Front profile
- 4 x 11mm Counter Sunk Holes for timber screw or Countersunk bolt installation
- Load test certificates available if required.

## Includes a 100x100 x 22mm Cover

Click Here to view to Base Plate Spigot installation guide

2 / 2