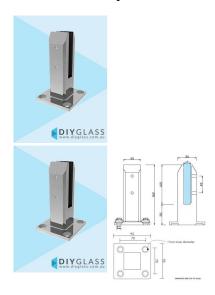

## Polished Square Base Plated Spigot for Glass Balustrade or Pool Fence

- Easy Top Mount Base Plate Installation
- Suitable for Glass Balustrade or Glass Pool Fence Applications
- Friction Fit Glass (no holes in glass required)
- Suits 12mm thick glass
- 2205 Grade Stainless Steel
- 45mm Front profile
- 4 x 11mm Counter Sunk Holes for timber screw or Countersunk bolt installation
- · Load test certificates available if required.

## Description

- Easy Top Mount Base Plate Installation
- Suitable for Glass Balustrade or Glass Pool Fence Applications
- Friction Fit Glass (no holes in glass required)
- Suits 12mm thick glass
- 2205 Grade Stainless Steel
- 45mm Front profile
- 4 x 11mm Counter Sunk Holes for timber screw or Countersunk bolt installation
- Load test certificates available if required.