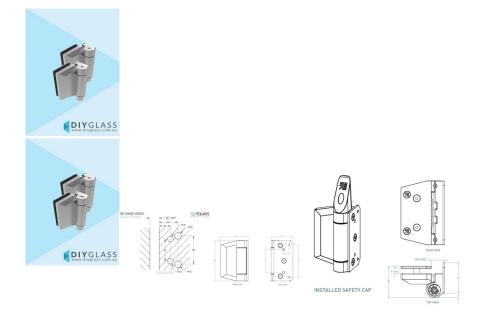

#### **Product Highlights:**

- NEW & Innovative Design Instantly upgrade standard or economy pool gates with a soft-close system.
- Retrofit-Friendly Multiple hole spacings for easy replacement of existing hinges—no new drilling required. (See images for glass hole positions)
- Hydraulic Soft-Close Technology Smooth, quiet, and controlled closing action for added safety and style.
- Glass-to-Glass Mounting Perfect for 8-12mm toughened glass panels in frameless pool fencing.
- Heavy-Duty Performance Supports gates up to 45kg and 1000mm wide.
- 316 Marine Grade Stainless Steel Rust-resistant and ideal for coastal or saltwater pool environments.
- Fully Adjustable Fine-tune gate tension and alignment with built-in tools for perfect operation.
- Stylish Finish Options Polished Stainless
- Standards Compliant Exceeds Australian Safety Standard AS1926.1-2012 for pool fencing.