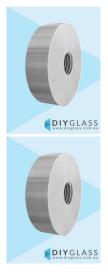

## 10mm Spigot Spacer – For Edgemount Spigot Installation

#### **Key Features**

- 10mm thickness
- Custom-fit for Edgemount Spigots
- High-strength Stainless construction for durability and long-term use
- Easy to install simply place behind the spigot before fixing
- Suitable for decking, concrete, or tiled surfaces

### 10mm Spigot Spacer – For Edgemount Spigot Installation