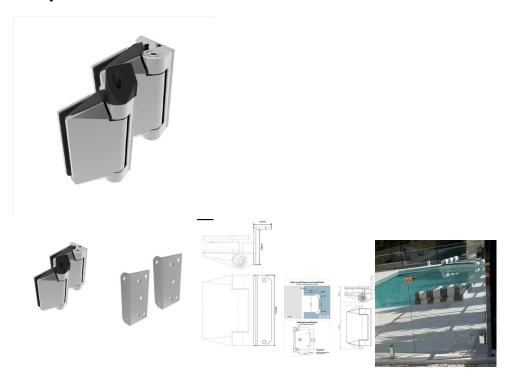

## Polished Stainless Polaris 125 Series Glass/Wall Hinges with Square Post Adapter Plate

## Includes Hinges + 50mm Square Post Adapter

- Polished Stainless Steel Finish
- 2205 grade stainless steel
- 4x fixing holes to wall/post
- · Self closing pool fence compliant safety hinge
- · Tested to cycle count Australian Standards requirements
- Adjustable closing speed with European dampeners providing a soft close action
- Polymer cone cap supplied and can be fitted on bottom hinge for anti-toe hold
- Suits 10 or 12mm thick glass gates (max 45kg)
- Easy gate installation: firstly, fit hinges to gate and place gate in proposed position. Once in correct position, screw off to wall/post through 2 x outer holes. Then open the gate and screw off through 2 x inner holes.