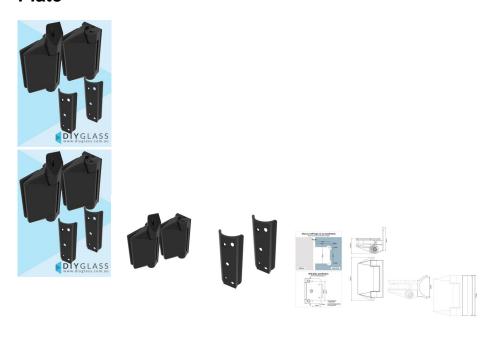

## Matt Black Polaris 125 Series Glass/Wall Hinges with Round Post Adapter Plate

## Includes Hinges + 50mm Round Post Adapter

- Matt Black Finish
- 2205 grade stainless steel
- 4x fixing holes to wall/post
- Self closing pool fence compliant safety hinge
- Tested to cycle count Australian Standards requirements
- Adjustable closing speed with European dampeners providing a soft close action
- Polymer cone cap supplied and can be fitted on bottom hinge for anti-toe hold
- Suits 10 or 12mm thick glass gates (max 45kg)
- Easy gate installation: firstly, fit hinges to gate and place gate in proposed position. Once in correct position, screw off to wall/post through 2 x outer holes. Then open the gate and screw off through 2 x inner holes.