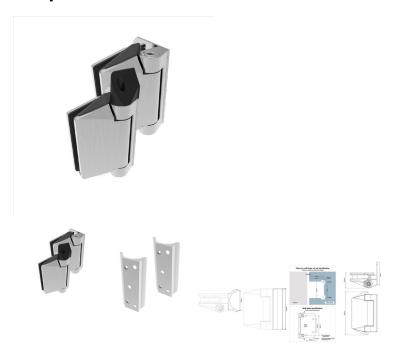

## Satin Stainless Polaris 125 Series Glass/Wall Hinges with Round Post Adapter Plate

## Includes Hinges + 50mm Round Post Adapter

- Satin Stainless Steel Finish
- 2205 grade stainless steel
- 4x fixing holes to wall/post
- Self closing pool fence compliant safety hinge
- Tested to cycle count Australian Standards requirements
- Adjustable closing speed with European dampeners providing a soft close action
- Polymer cone cap supplied and can be fitted on bottom hinge for anti-toe hold
- Suits 10 or 12mm thick glass gates (max 45kg)
- Easy gate installation: firstly, fit hinges to gate and place gate in proposed position. Once in correct position, screw off to wall/post through 2 x outer holes. Then open the gate and screw off through 2 x inner holes.