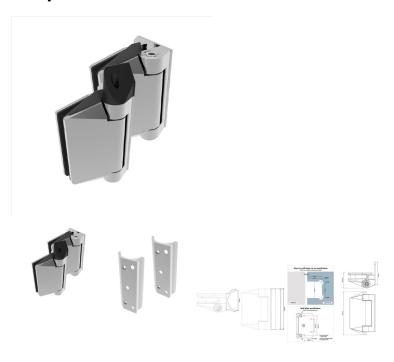

## Polished Stainless Polaris 125 Series Glass/Wall Hinges with Round Post Adapter Plate

## Includes Hinges + 50mm Round Post Adapter

- Polished Stainless Steel Finish
- 2205 grade stainless steel
- 4x fixing holes to wall/post
- Self closing pool fence compliant safety hinge
- Tested to cycle count Australian Standards requirements
- Adjustable closing speed with European dampeners providing a soft close action
- Polymer cone cap supplied and can be fitted on bottom hinge for anti-toe hold
- Suits 10 or 12mm thick glass gates (max 45kg)
- Easy gate installation: firstly, fit hinges to gate and place gate in proposed position. Once in correct position, screw off to wall/post through 2 x outer holes. Then open the gate and screw off through 2 x inner holes.

## Includes Hinges + 50mm Round Post Adapter

- Polished Stainless Steel Finish
- 2205 grade stainless steel
- 4x fixing holes to wall/post
- · Self closing pool fence compliant safety hinge
- Tested to cycle count Australian Standards requirements
- Adjustable closing speed with European dampeners providing a soft close action
- Polymer cone cap supplied and can be fitted on bottom hinge for anti-toe hold
- Suits 10 or 12mm thick glass gates (max 45kg)
- Easy gate installation: firstly, fit hinges to gate and place gate in proposed position. Once in correct position, screw off to wall/post through 2 x outer holes. Then open the gate and screw off through 2 x inner holes.