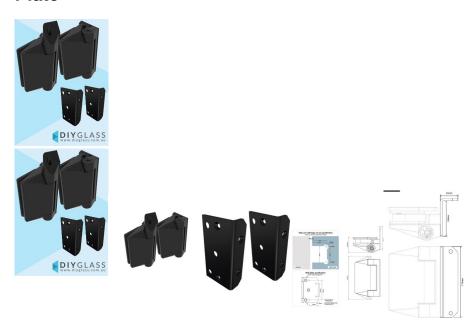

## Matt Black Polaris 125 Series Glass/Wall Hinges with Square Post Adapter Plate

## Includes Hinges + 50mm Square Post Adapter

- Matt Black Finish
- · 2205 grade stainless steel
- 4x fixing holes to wall/post
- · Self closing pool fence compliant safety hinge
- Tested to cycle count Australian Standards requirements
- Adjustable closing speed with European dampeners providing a soft close action
- Polymer cone cap supplied and can be fitted on bottom hinge for anti-toe hold
- Suits 10 or 12mm thick glass gates (max 45kg)
- Easy gate installation: firstly, fit hinges to gate and place gate in proposed position. Once in correct position, screw off to wall/post through 2 x outer holes. Then open the gate and screw off through 2 x inner holes.

Note: You will need to use a Deluxe Soft Close Glass to Wall Gate Panel with these hinges. The cut out in the glass needs to match the cut out specified for these hinges.

Rating: Not Rated Yet **Price** 