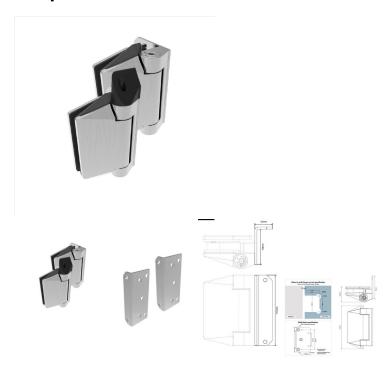

## Satin Stainless Polaris 125 Series Glass/Wall Hinges with Square Post Adapter Plate

## Includes Hinges + 50mm Square Post Adapter

- Satin Stainless Steel Finish
- 2205 grade stainless steel
- 4x fixing holes to wall/post
- Self closing pool fence compliant safety hinge
- Tested to cycle count Australian Standards requirements
- Adjustable closing speed with European dampeners providing a soft close action
- Polymer cone cap supplied and can be fitted on bottom hinge for anti-toe hold
- Suits 10 or 12mm thick glass gates (max 45kg)
- Easy gate installation: firstly, fit hinges to gate and place gate in proposed position. Once in correct position, screw off to wall/post through 2 x outer holes. Then open the gate and screw off through 2 x inner holes.