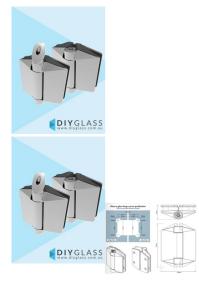

## Polished Stainless Polaris 125 Series Glass/Glass Hinges

- 2205 grade stainless steel
- Self closing pool fence compliant safety hinge
- Tested to cycle count Australian Standards requirements
- Adjustable closing speed with European dampeners providing a soft close action
- · Cone cap incorporated on bottom hinge for anti-toe hold
- Suits 10 or 12mm thick glass gates (max 45kg)

Click Here to View an installation video of these hinges

Rating: Not Rated Yet **Price** \$345.00

\$345.00

Ask a question about this product

Description

- 2205 grade stainless steel
- Self closing pool fence compliant safety hinge
- Tested to cycle count Australian Standards requirements
- Adjustable closing speed with European dampeners providing a soft close action
- Cone cap incorporated on bottom hinge for anti-toe hold
- Suits 10 or 12mm thick glass gates (max 45kg)