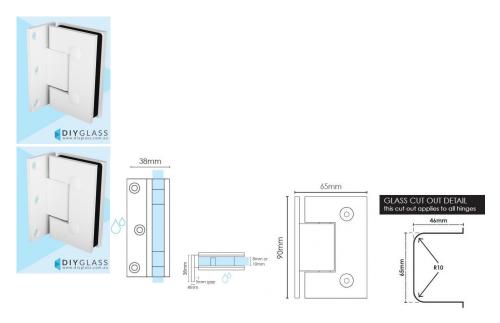

## Matt White Glass Shower Screen Offset Wall to Glass Door Hinge

## 2 required per door

- · Matt White Finish
- Offset Wall to Glass Hinge
- 3 x Fixing Holes
- Square Finish Edges
- Suitable for 8mm & 10mm Glass
- "D" Style Glass Cutouts
- Self Closing from approximately 25 Degrees
- Dual Action opens inwards and outwards
- Made from solid brass
- Fixing Screws included
- · Allen Key & Gaskets included

Maximum Door Weight when 2 hinges used is 35kg

Maximum Door Width when 2 hinges used is 800mm

This glass shower screen door hinge is also available in:

- Polished Chrome
- Matt Black
- Brushed Nickel
- Brushed Brass/Gold
- Gunmetal Grey