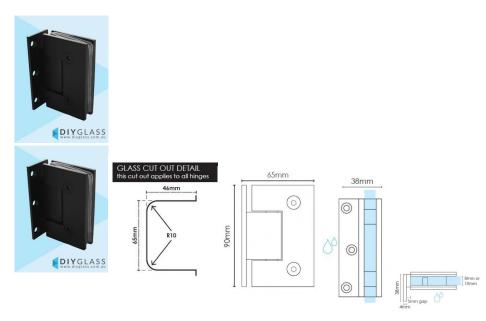

## 2 required per door

- Offset Wall to Glass Hinge
- Matt Black Finish
- 3 x Fixing Holes
- Square Finish Edges
- Suitable for 8mm & 10mm Glass
- "D" Style Glass Cutouts
- Self Closing from approximately 25 Degrees
- Dual Action opens inwards and outwards
- Made from solid brass
- Fixing Screws included
- · Allen Key & Gaskets included

Maximum Door Weight when 2 hinges used is 35kg

Maximum Door Width when 2 hinges used is 800mm

This glass shower screen door hinge is also available in:

- Polished Chrome
- Matt White
- Brushed Nickel
- Brushed Brass/Gold
- Gunmetal Grey